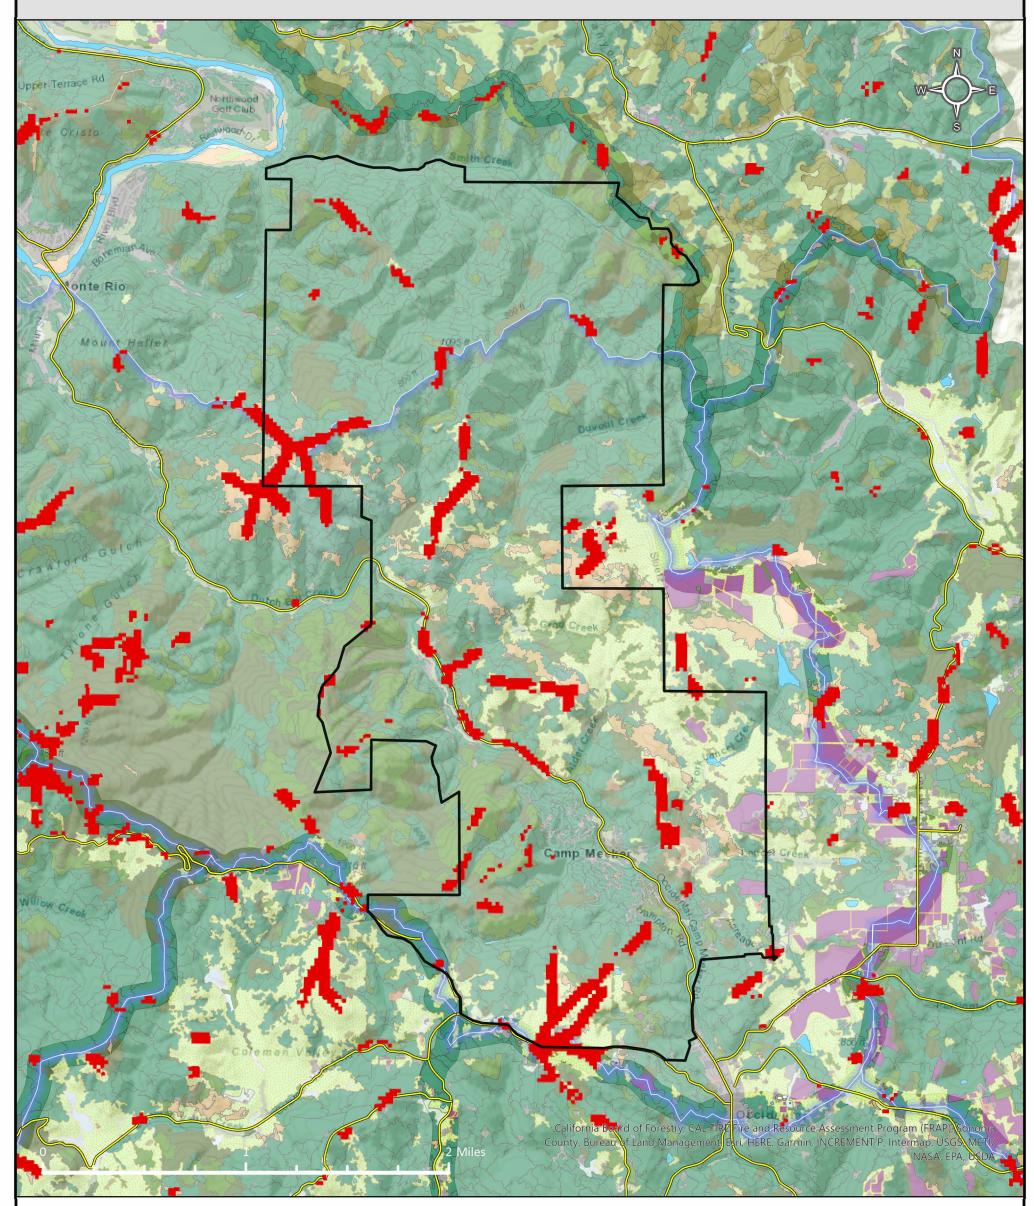

## Modeled Fuel Break Treatment Areas, CA Vegetation Treatment Program PEIR

#### Legend

| Conifer Forest        |
|-----------------------|
| Developed             |
| Forest Sliver         |
| Hardwood Forest       |
| Herbaceous            |
| Herbaceous Wetland    |
| Mixed Conifer-Hardwoo |
|                       |