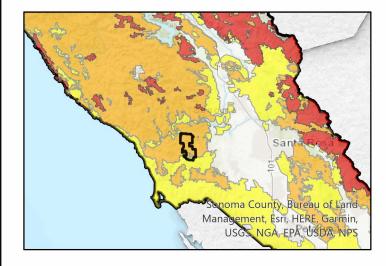

# Fire Safe Camp Meeker

Fire Hazard Severity Zones

#### Legend

- Project Boundary
- Major Roads
- Minor Roads
- Public Resources Code 4201-4204 Fire Hazard Severity Zones Moderate High

Very High