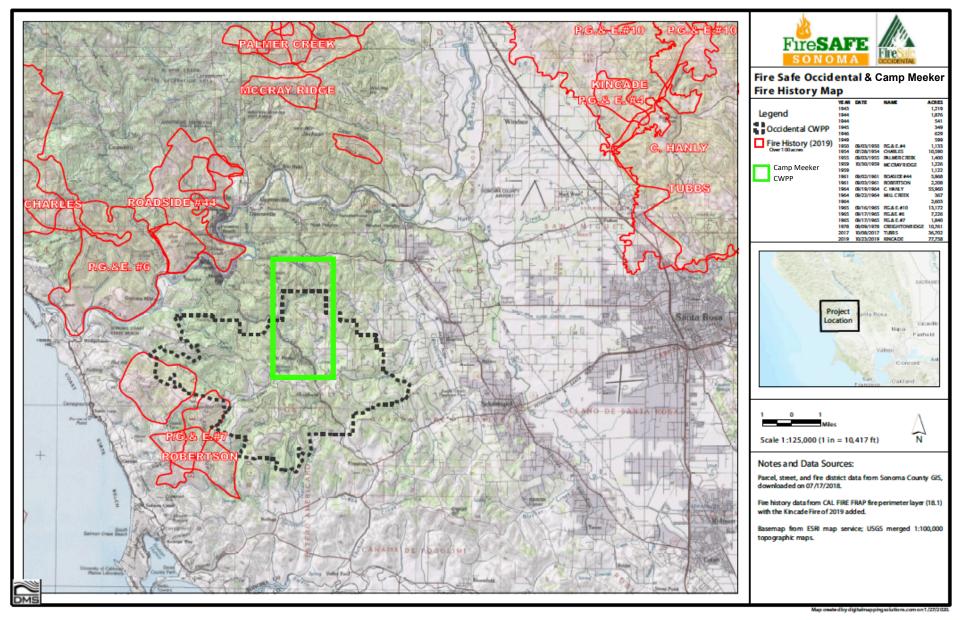

Bohemian, Smith, Pocket Canyon
- Dutch Bill Creek watershed
- Salmon Creek watershed
- Willow Creek watershed Atascadero / Green Valley Creek watershed Freezeout Creek watershed
  - Dutch Bill Creek
  - Creeks

## Modeled Fuel Break Treatment Areas, CA Vegetation Treatment Program PEIR



#### Legend



| Conifer Forest        |
|-----------------------|
| Developed             |
| Forest Sliver         |
| Hardwood Forest       |
| Herbaceous            |
| Herbaceous Wetland    |
| Mixed Conifer-Hardwoo |
|                       |



**Planned Fuel Break Treatments** 



#### Legend

- Project Boundary
- Major Roads
- Minor Roads



Buildings



- **Residential Parcels**
- St. Dorothy's Rest Parcels
  - Camp Meeker / County of Sonoma Parcels



Planned shaded fuel breaks

FIRE HISTORY