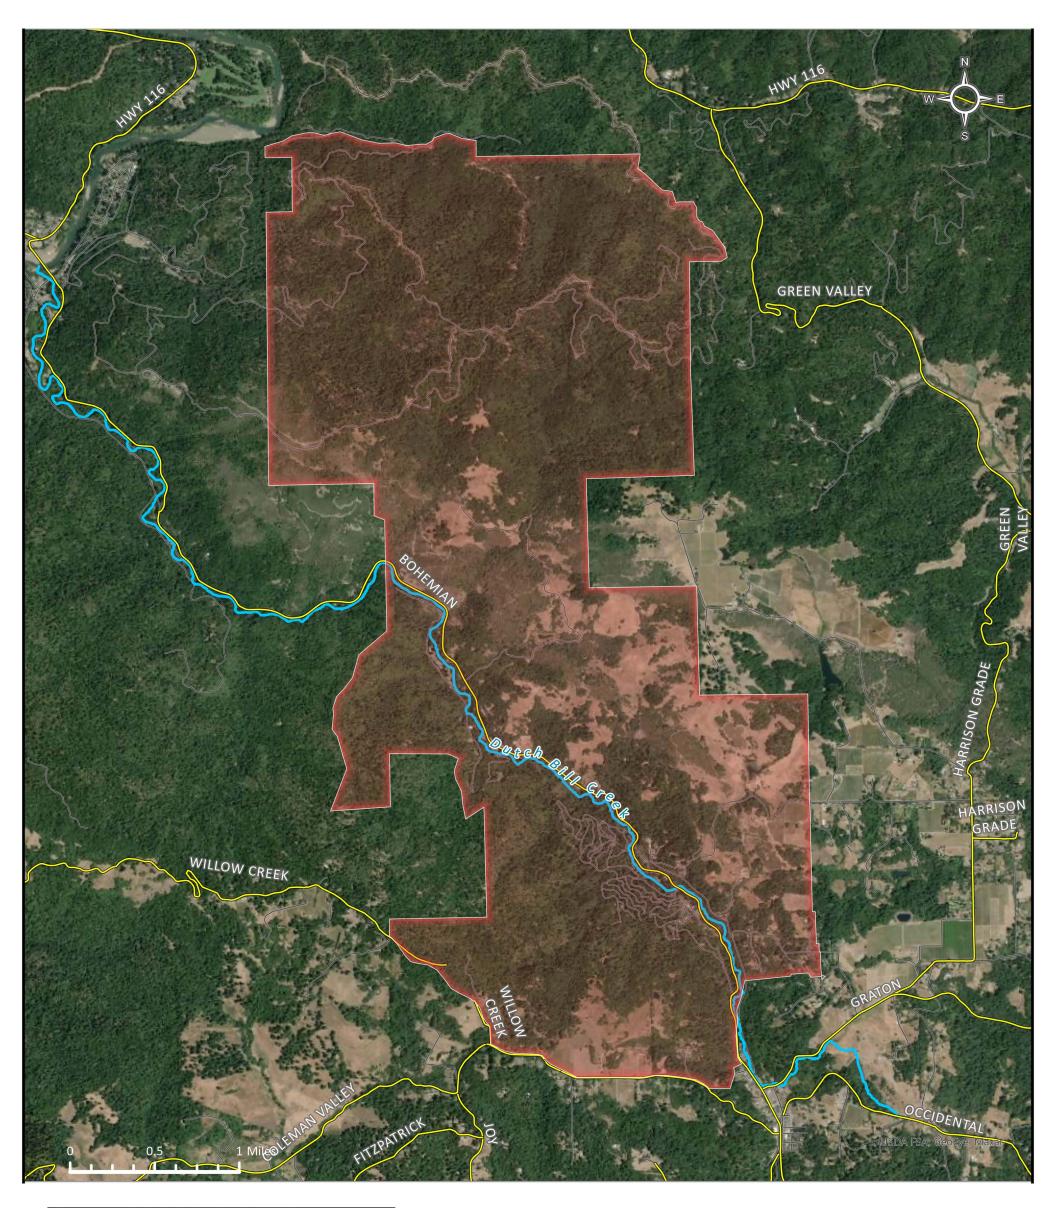

**CWPP Planning Area** 

## Legend

- Project Boundary
- Major Roads
- —— Local Roads
- Dutch Bill Creek