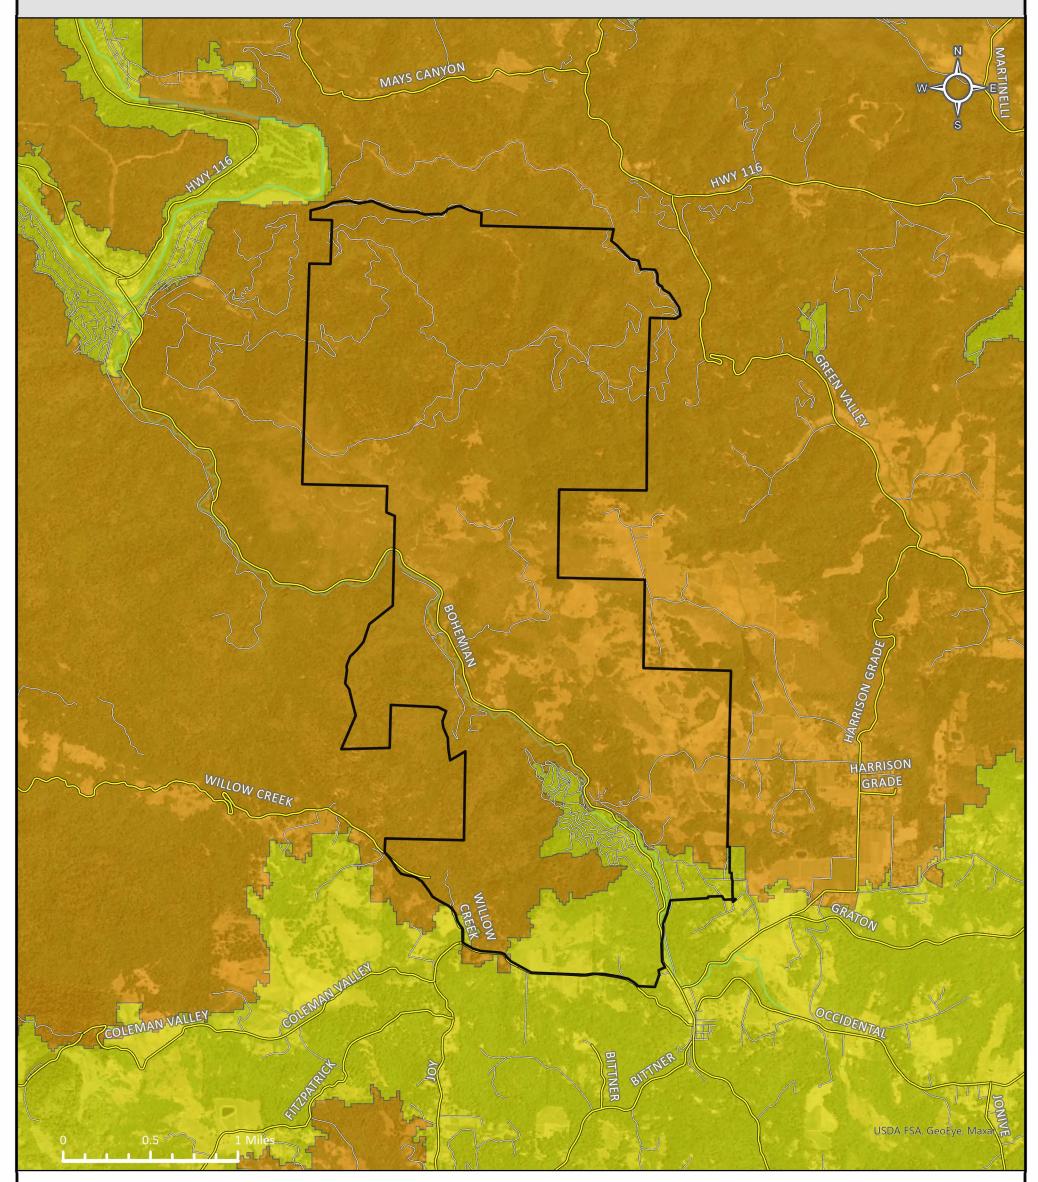

**CWPP Planning Area** 

## Legend

- Project Boundary
- Major Roads
- —— Local Roads
- Dutch Bill Creek