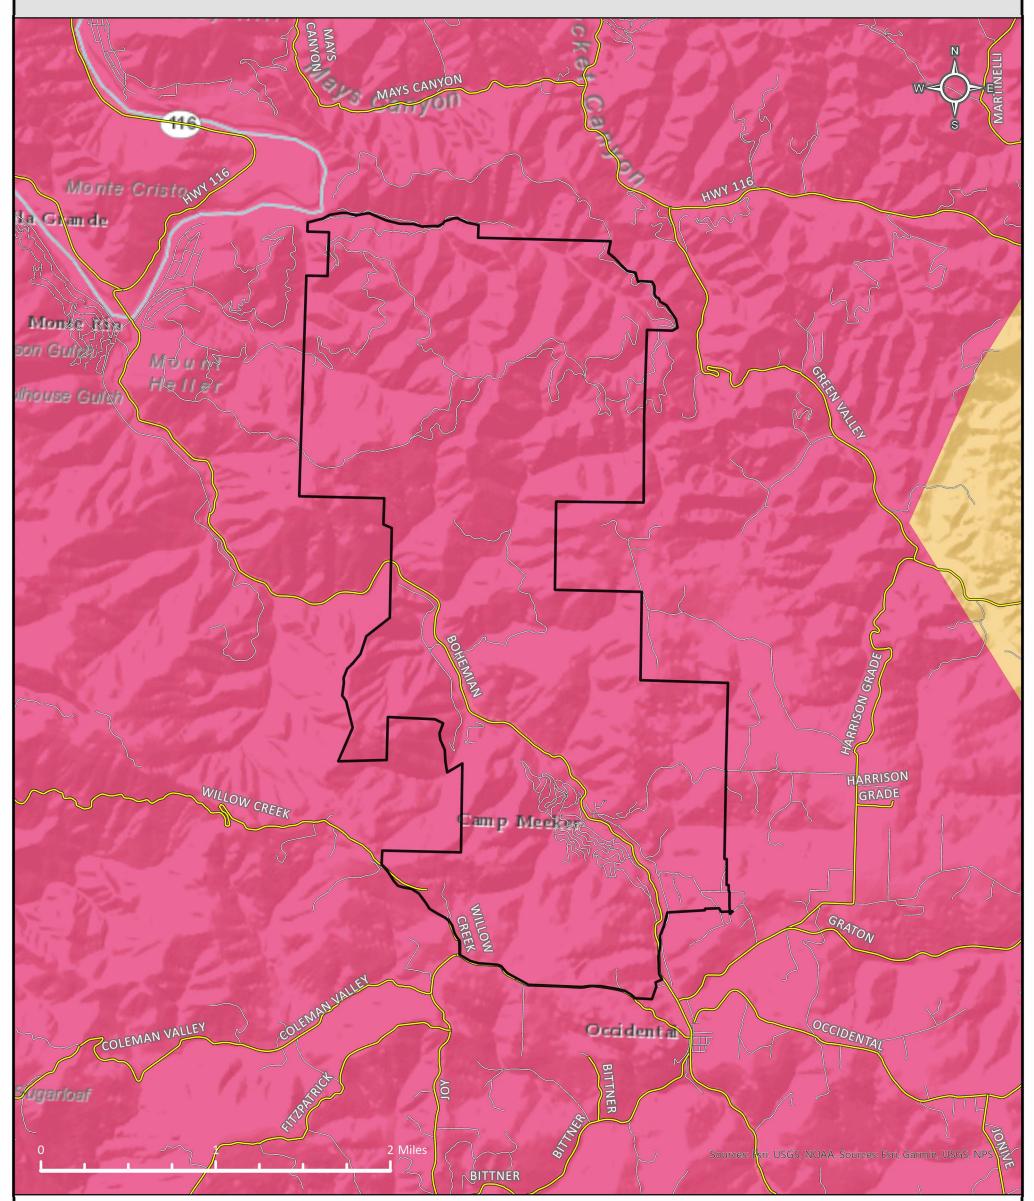

## **California Public Utilities Commission Fire Threat**

## Legend

- Project Boundary
- Major Roads
- Minor Roads
  - CPUC Fire Threat Tier 3 Extreme
  - CPUC Fire Threat Tier 2 Elevated

Vegetation and Land Cover