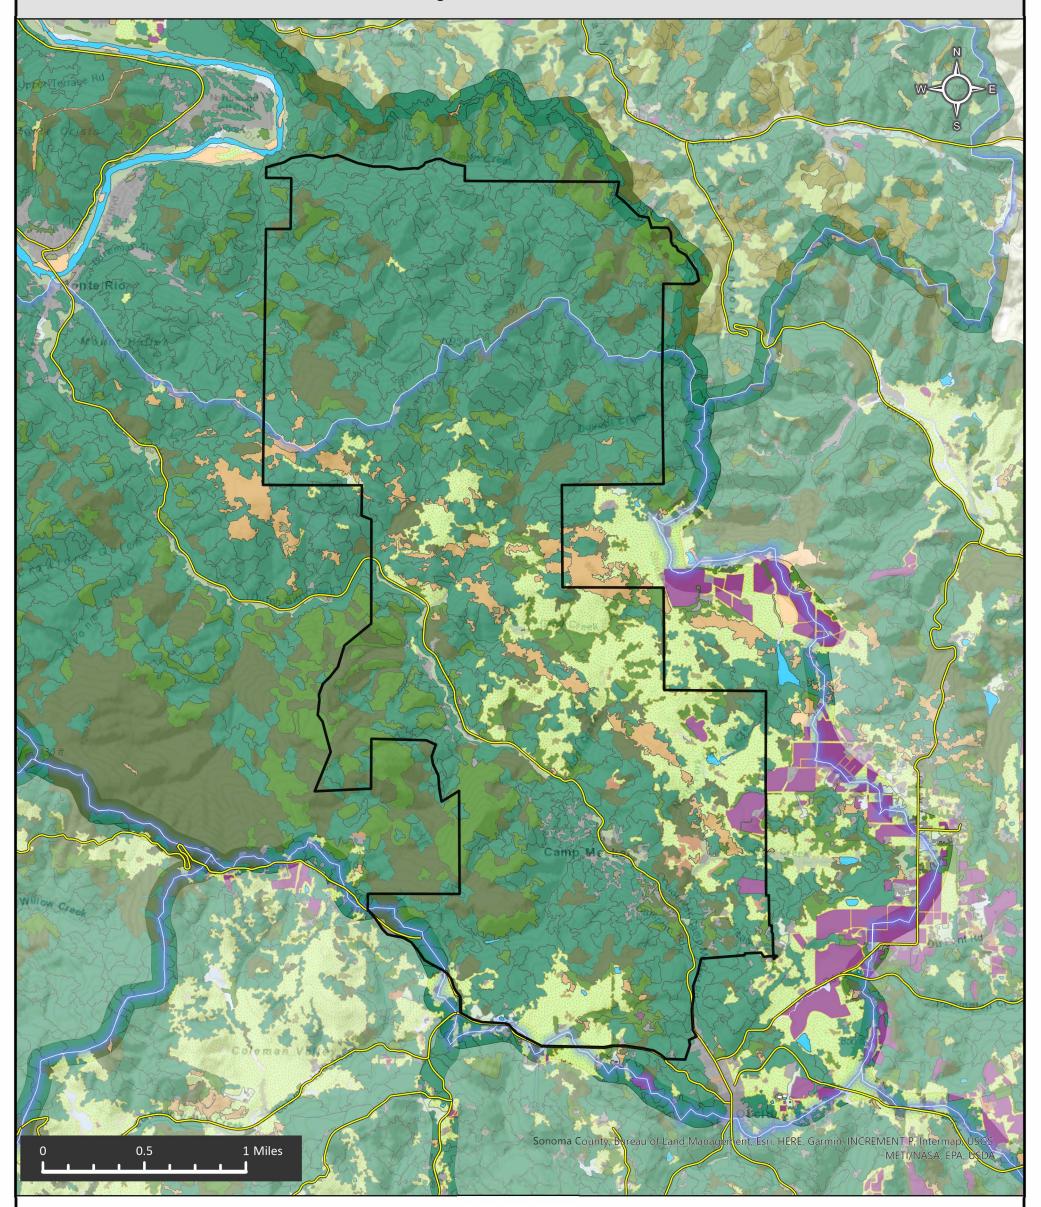

#### Legend

- Project Boundary
- Major Roads
- Watershed Boundary

Vegetation Data

Forest Lifeform

Agriculture

Mixed Conifer-Hardwood Forest
Non-native Forest
Non-native Shrub
Riparian Forest
Riparian Shrub
Shrub
Water