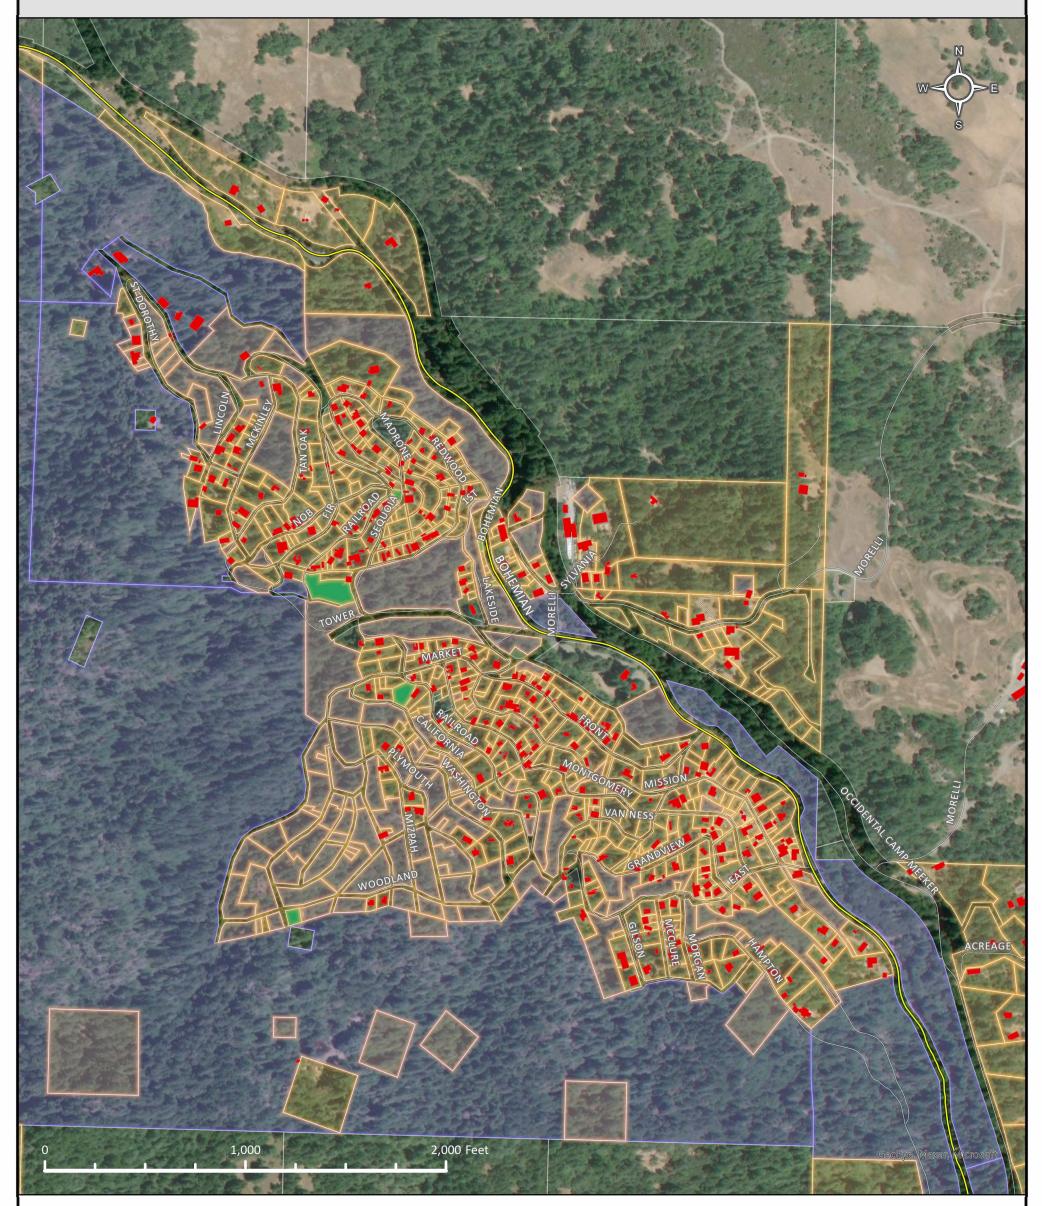

Roads, Parcels, and House Footprints

#### Legend

- Project Boundary
- Major Roads
- Minor Roads

Buildings

- St. Dorothy's Rest Parcels
  - Camp Meeker / County of Sonoma Parcels

Roads, Parcels, and House Footprints, Detail