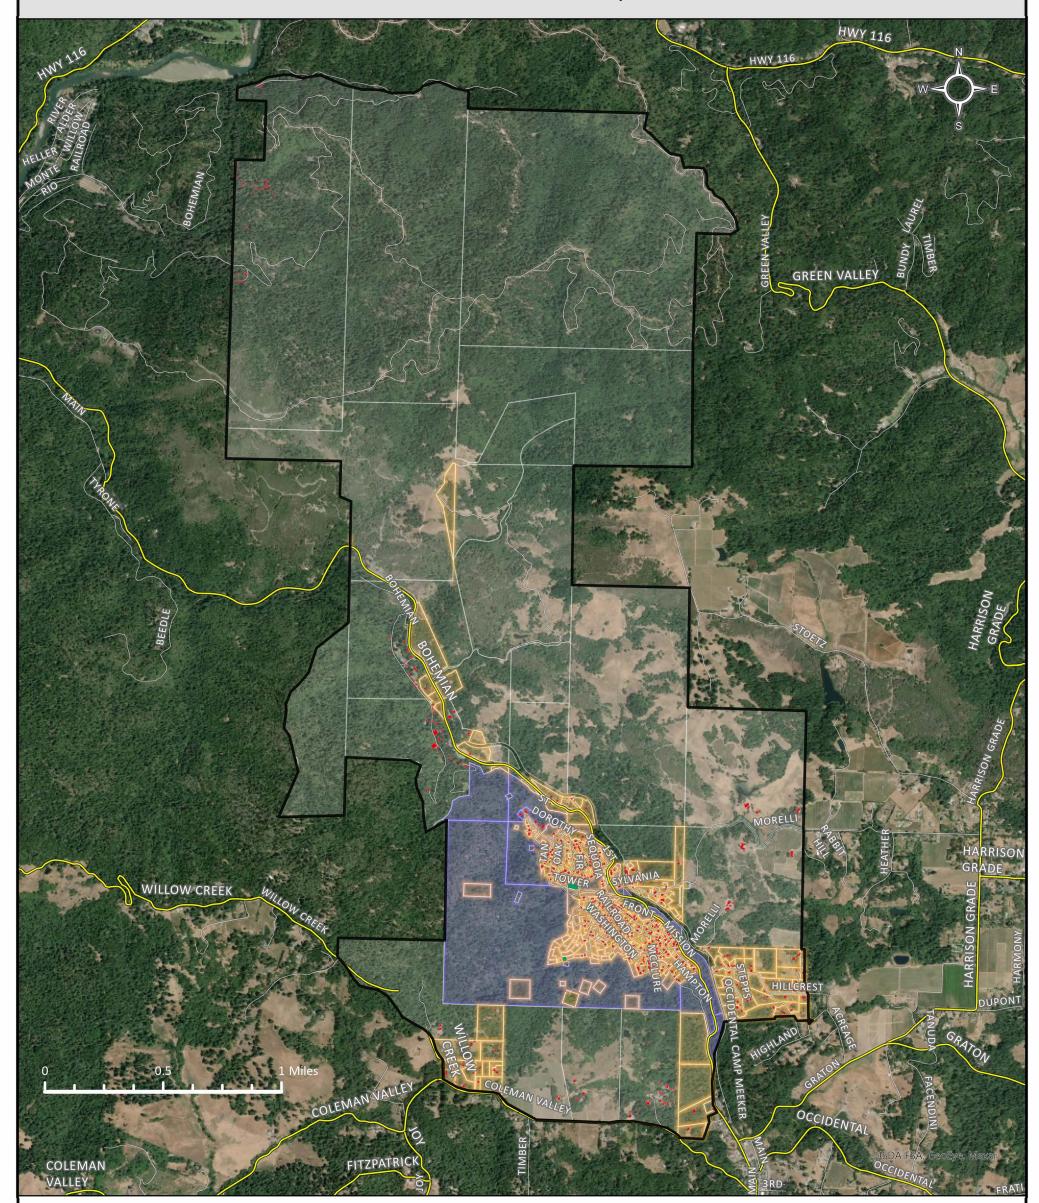

## Modeled Fuel Break Treatment Areas, CA Vegetation Treatment Program PEIR

#### Legend

| Conifer Forest        |
|-----------------------|
| Developed             |
| Forest Sliver         |
| Hardwood Forest       |
| Herbaceous            |
| Herbaceous Wetland    |
| Mixed Conifer-Hardwoo |
|                       |