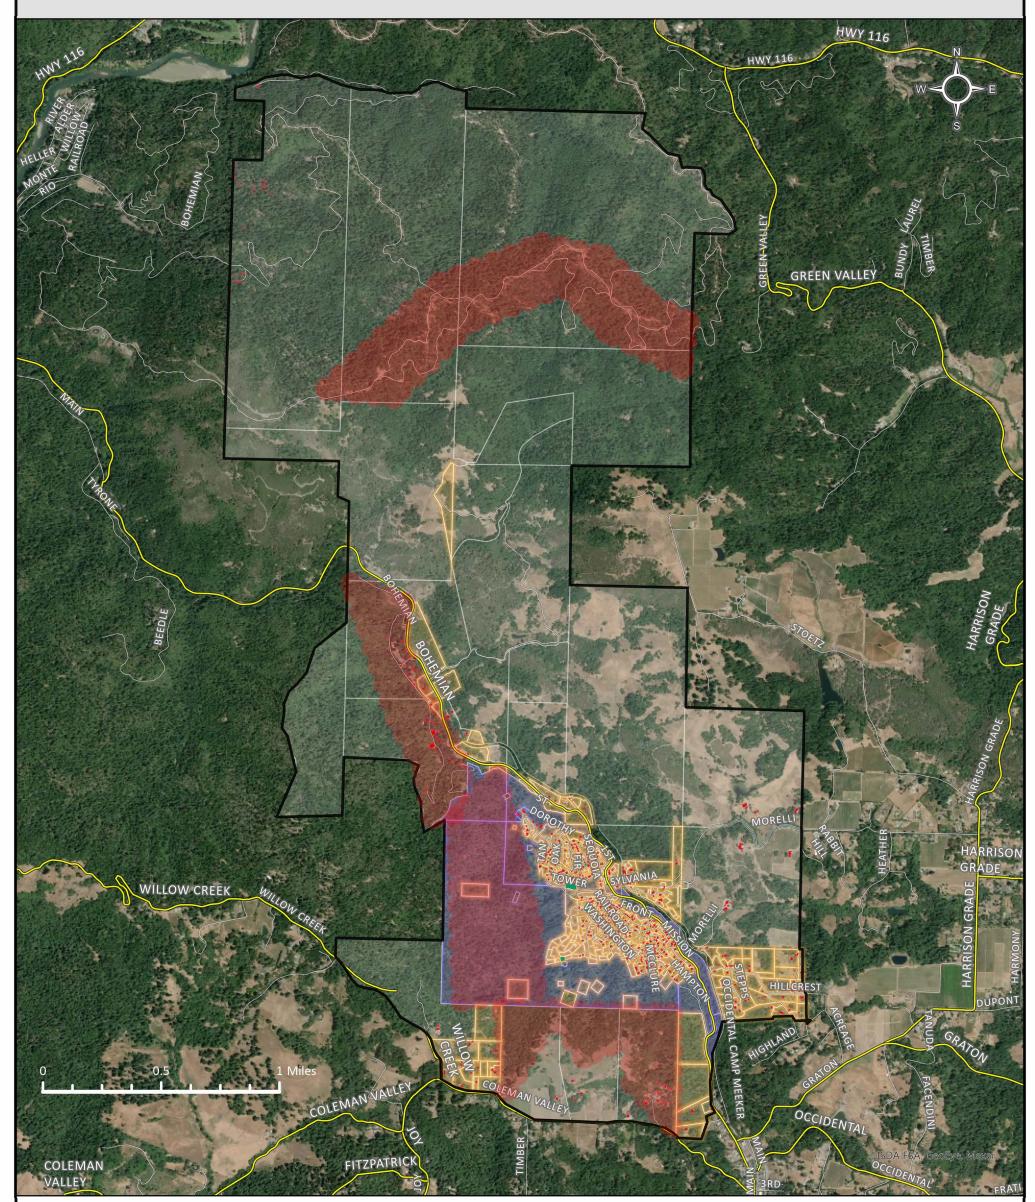

**Planned Fuel Break Treatments** 

#### Legend

- Project Boundary
- Major Roads
- Minor Roads

Buildings

- **Residential Parcels**
- St. Dorothy's Rest Parcels
  - Camp Meeker / County of Sonoma Parcels

Planned shaded fuel breaks

FIRE HISTORY