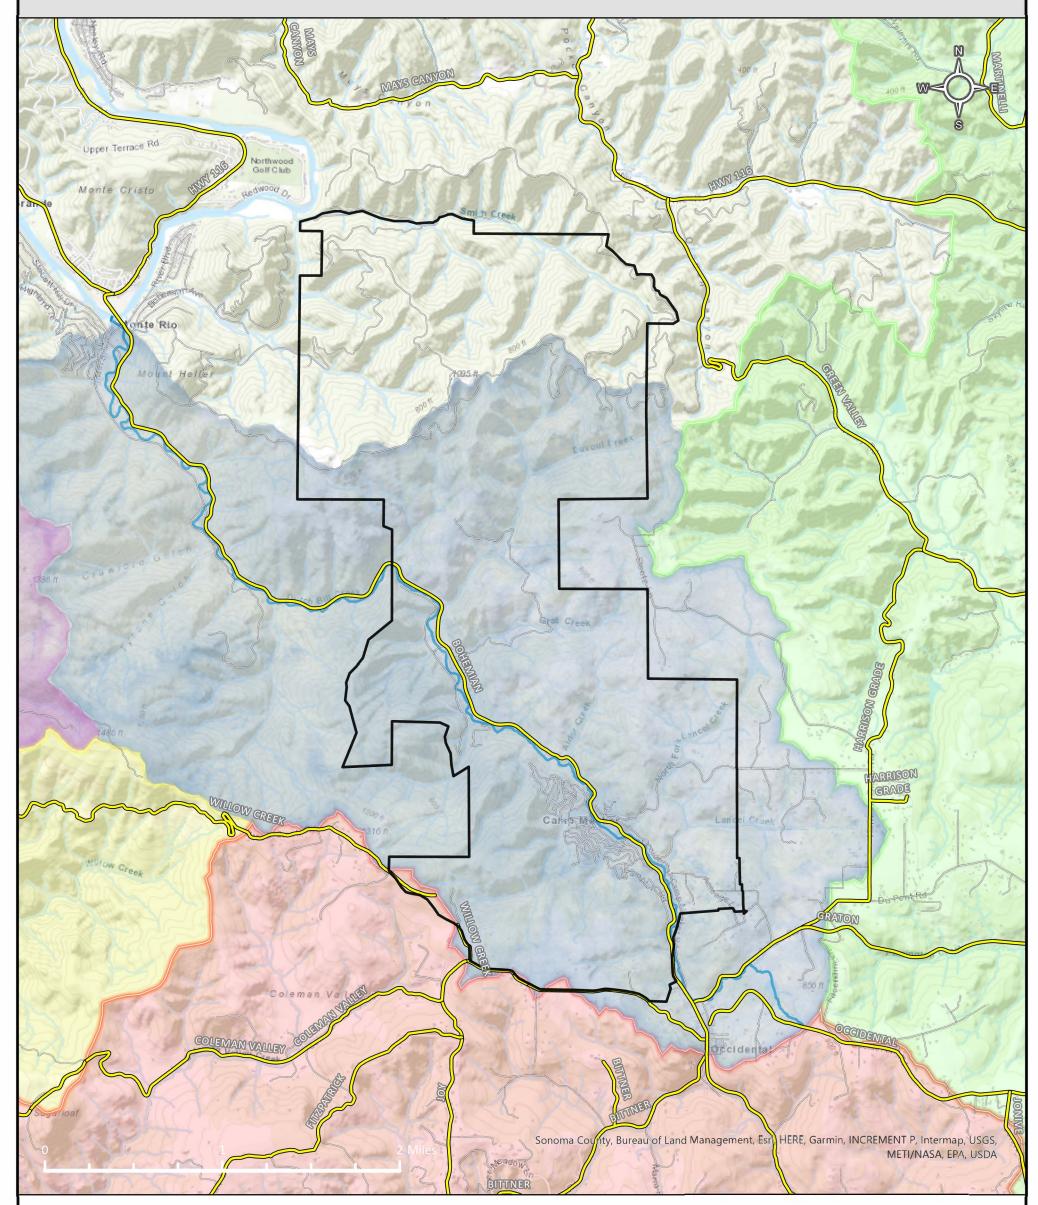

#### Legend

- Project Boundary
- Major Roads
- Minor Roads

St. Dorothy's Rest Parcels

**Topography and Watershed Boundaries** 

#### Legend

- Project Boundary
  - Major Roads
- Minor Roads

- Bohemian, Smith, Pocket Canyon
- Dutch Bill Creek watershed
- Salmon Creek watershed
- Willow Creek watershed Atascadero / Green Valley Creek watershed Freezeout Creek watershed
  - Dutch Bill Creek
  - Creeks